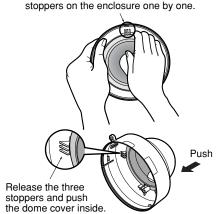

2. Detach the dome cover and the inner dome from the camera.

Bend the enclosure to release the three

- 3. Replace the dome cover.
  - Attach the smoke type dome cover (this product) to the inner dome while matching the stopper of the inner dome and the notch of the smoke type dome cover.
  - ② Insert it into the enclosure and make sure that both the smoke type dome cover and the inner dome are stuck in with the stoppers on the enclosure.
  - ③ Rotate the attached dome cover to check if it rotates smoothly together with the inner dome.
- Attach the enclosure to the main body of the camera.