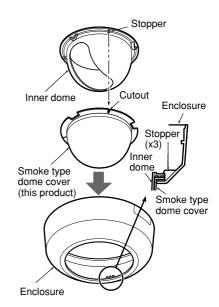

2. Detach the dome cover and the inner dome from the camera.

Bend the enclosure to release the three

- 3. Replace the dome cover.
  - Attach the smoke type dome cover (this product) to the inner dome while matching the stopper of the inner dome and the notch of the smoke type dome cover.
  - ② Insert it into the enclosure and make sure that both the smoke type dome cover and the inner dome are stuck in with the stoppers on the enclosure.
  - ③ Rotate the attached dome cover to check if it rotates smoothly together with the inner dome.
- Attach the enclosure to the main body of the camera.