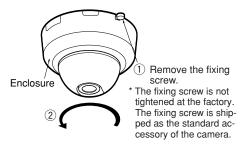

#### Installations

Please read the operating instructions for the camera as well.

- 1. Detach the enclosure from the camera.
  - 1 Remove the dome cover fixing screw (M3, step screw).
  - ② Rotate the dome cover counterclockwise.